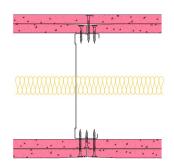

## 146-B-61(25) - SPEEDLINE System Data Sheet - Version V1 (24-10-23)

SPEEDLINE 146mm 'C' Stud Partition @600mm Ctrs, with 2x BG Gyproc 12.5mm FireLine each side, 25mm APR