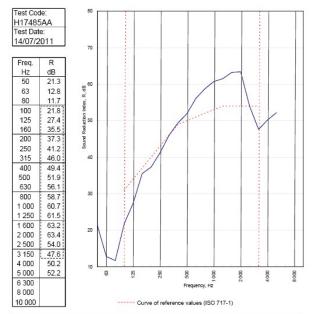

Severe - Annexes A-F

**50** R<sub>w</sub>dB, Date Tested or Assessed Against - 70-B-57(25)

TESTED AT ONE OF THE UKAS ACCREDITED LABORATORIES BELOW

B.T.C (H-Ref on Graph)

B.R.E

AIRO

S.R.L

DEPTITE OF THE UKAS ACCREDITED LABORATORIES BELOW